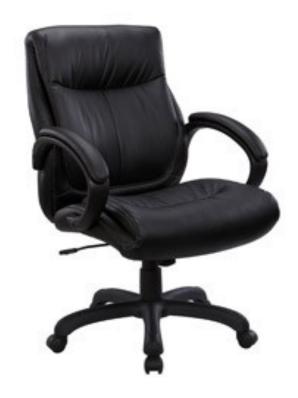

# Sierra Series

Mid Back

Executive

### Model# 10321

Deep cushioning, oversized seat and back, along with a wide open architecture combine to make the Sierra Series an outstanding choice for the boardroom or executive office.

Features top-grain black bonded leather.

### Functions:

- Swivel-Tilt Mechanism
- Tilt-Tension Adjustment
- Seat Height Adjustment
- Padded Arms

### Dimensions:

Overall Width: 25.5"

Overall Depth: 28"

Overall Height: 39.5-

42.5"

Seat Width: 20.5"

Seat Depth: 19"

Seat Height: 19-22"

## Available in:

 Black Bonded Leather

Chair rated for 250 lb. weight capacity with an 8 hour daily/ 40 hour weekly normal office usage.

Limited Lifetime Warranty