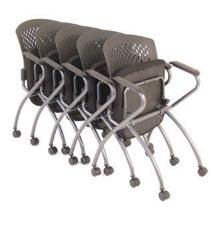

### Features:

- Flip-Up Seat For Nesting
- Casters Come Standard
- Designer Fabric

- Flip-up seat enables chair to nest.
- Casters are standard making chair mobile.
- Designer fabric over molded foam seat.
- Durable plastic back.