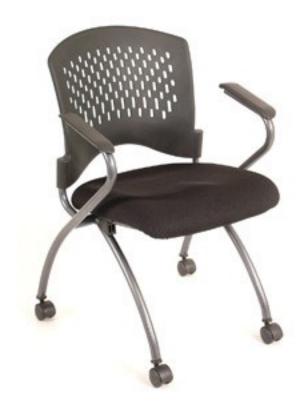

## Model# 3094

Our Agenda Nesting Chairs are a great space-saving solution for boardrooms, training rooms and classrooms. In addition to their contemporary look, they are built with quality materials and are made to last. Greenquard Certified.

## Available in:

 Black Plastic
Back/ Black Fabric Seat

Chair rated for 250 lb. weight capacity with an 8 hour daily/ 40 hour weekly normal office usage.

Limited Lifetime Warranty

Features black plastic back and black fabric seat.

- Flip-up seat enables chair to nest.
- Casters are standard making chair mobile.
- Designer fabric over molded foam seat.
- Durable plastic back.