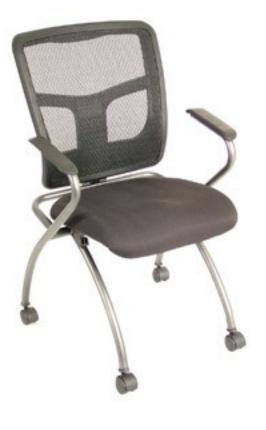

# Model# 7794

The CoolMesh Nesting chair is a great space-saving solution for boardrooms and classrooms. In addition to their contemporary look, they are built with quality materials, and are made to last. Greenguard Certified.

## Available in:

• Black Mesh/ Black Fabric Seat

Chair rated for 250 lb. weight capacity with an 8 hour daily/ 40 hour weekly normal office usage.

Limited Lifetime Warranty

Features black mesh back and black fabric seat.

- Flip-up seat enables chair to nest.
- Casters are standard making chair mobile.
- Designer fabric over molded foam seat.