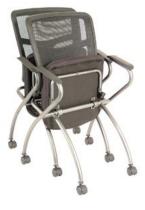

### Features:

- Flip-Up Seat For Nesting
- Casters Come Standard
- Designer Fabric

- Flip-up seat enables chair to nest.
- Casters are standard making chair mobile.
- Designer fabric over molded foam seat.